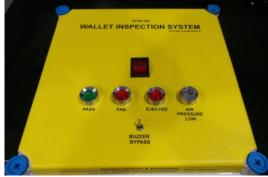

### **EPSILON Solution**

Epsilon has provided banner camera with lens, SS canopy, bar lights, control panel for audio visual indication and Epsilon's "Wallet Inspection Software" for accessing and programming of camera from IPC, also software is able to generate batch report at the end of the batch with date and time stamp.

**EPSILON's "Wallet Inspection System" Software** 

Control panel with audio visual Indication

**Stainless Steel Canopy** 