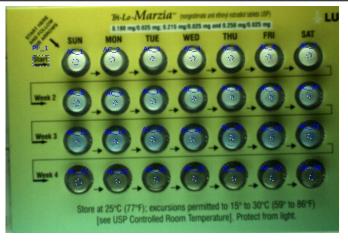

# Challenges

- The tablets have similar shades of colour
- Tablets and wallet colours may be similar for some products
- Size of tablets is not similar for all products
- Shiny cavity of tablet gives reflections

### **Customer Benefits**

- Faulty product is avoided to go in market
- Batch report of every executed batch with start and stop details including date & time stamp
- No matter what colour of the wallet, inspection is always reliable
- System is universal for 28 tablet pack size, no effect of size of tablets