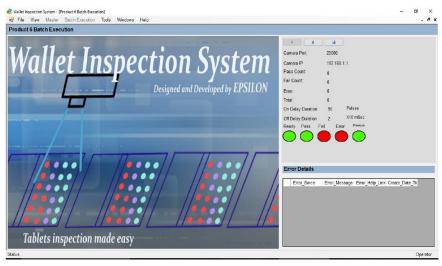

### **EPSILON Solution**

Epsilon has provided banner camera with lens, SS canopy, bar lights, control panel for audio visual indication and Epsilon's "Wallet Inspection Software" for accessing and programming of camera from IPC, also software is able to generate batch report at the end of the batch with date and time stamp.

- Helps to program for new product
- Stores created program so that no need to reprogram for similar product
- Low Air Pressure interlock

- Shows live images from camera
- Pass/Fail counts indication
- On delay and Off delay can be changed with the help of software
- Software is able to generate batch details with date and time stamp and also generated report has details of who has started or stopped batch of which product
- Software has two level password protection
- Password protection facility to start or stop the batch so that any one will not able to start or stop the batch.
- No one can close software while batch is executing

**EPSILON's "Wallet Inspection System" Software** 

Control panel with audio visual Indication

**Stainless Steel Canopy** 