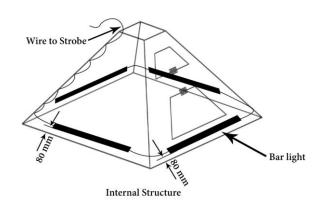

# **Designing for customer**

We have designed a stainless steel canopy which can hold camera and 2 bar lights in such a way that we will able to get good contrast of colours without any reflections. Stainless steel canopy also helps to protect tablets from external lights while inspection. Epsilon's Wallet inspection software has provided multiple facilities as follows

**EPSILON's "Wallet Inspection System" Software** 

Control panel with audio visual Indication

**Stainless Steel Canopy** 