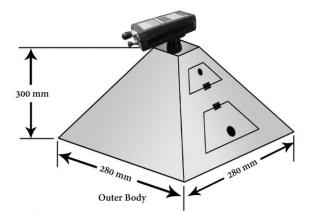

# **Designing for customer**

We have designed a stainless steel canopy which can hold camera and 2 bar lights in such a way that we will able to get good contrast of colours without any reflections. Stainless steel canopy also helps to protect tablets from external lights while inspection. Epsilon's Wallet inspection software has provided multiple facilities as follows

**EPSILON's "Wallet Inspection System" Software** 

Control panel with audio visual Indication

**Stainless Steel Canopy** 