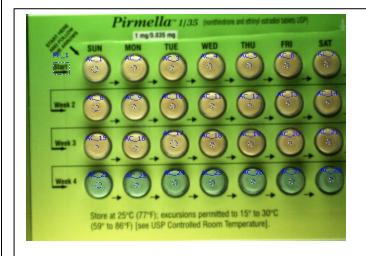

# Challenges

- The tablets have similar shades of colour
- Tablets and wallet colours may be similar for some products
- Size of tablets is not similar for all products
- Shiny cavity of tablet gives reflections

### **Customer Benefits**

- Faulty product is avoided to go in market
- Batch report of every executed batch with start and stop details including date & time stamp
- No matter what colour of the wallet, inspection is always reliable
- System is universal for 28 tablet pack size, no effect of size of tablets